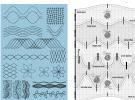

#### 6pc Sampler Template Set 1

Includes 6 Templates: 4" Arc, 6" Spiral, Clamshell, 2" Simple Circle, Spin-e-fex #4 and Spinning Wheel #36.

| WT-WQTSS-6-LS (Low Shank)  | \$65.00 |
|----------------------------|---------|
| WT-WQTSS-6-HS (High Shank) | \$65.00 |
| WT-WQTSS-6-LA (Long Arm)   | \$65.00 |

# 4pc Circles On Quilts Template Set 3

These templates allow you to quilt circles at 1/4" increments from 1" - 12". Can be used to make baptist fans.

Set 3: 4pc, Sets 1 + 2

WT-COQSET3-LS (Low Shank)...... \$80.00 WT-COQSET3-HS (High Shank)..... \$80.00 WT-COQSET3-LA (Long Arm)....... \$80.00

#### 5pc Feathered Leaf Template Set

Set includes: 2", 3", 4", and 5", with finials.

| Low Shank  | WT-FLS-LS | \$80.00 |
|------------|-----------|---------|
| High Shank | WT-FLS-HS | \$80.00 |
| Long Arm   | WT-FLS-LA | \$86.00 |

#### 4pc Feather Template Set

4pc Set includes 2", 3", 4" and 5" sized designs.

| WT-FS4-LS (Low Shank)  | \$60.00 |
|------------------------|---------|
| WT-FS4-HS (High Shank) | \$60.00 |
| WT-FS4-I A (I ong Arm) | \$60.00 |

# 10" Feather Spine Template

10" Feather Spine allows you to quilt feather designs on a wave.

| WT-FSPINE10-LS (Low Shank)  | \$22.00 |
|-----------------------------|---------|
| WT-FSPINE10-HS (High Shank) | \$22.00 |
| WT-FSPINF10-14 (Long Arm)   | \$22.00 |

#### 5pc Between The **Lines Template Set**

Stitch beautiful circles to create fill between the lines. Includes 1 each of: 1/4", 1/2", 1", 11/2" and 2".

| WT-BTLSET-LS (Low Shank)  | \$50.00 |
|---------------------------|---------|
| WT-BTLSET-HS (High Shank) | \$50.00 |
| WT-BTLSET-LA (Long Arm)   | \$50.00 |

#### **5pc Border Sampler Template Set**

Create beautiful borders to compliment your quilt designs. Includes Continuous Rope and Echo 2.5C ( $2^{1/2}$ " x 5"), Continuous Borders Loop (2" x 3"), Continuous Borders Loop 2 (2" x 3") and 2pc. Continuous Heart Border Tools (3" x 1<sup>1/2"</sup>, 2" x 1").

#### 12" Arc Template

The essential starter template. The size of the template is closer to 6" long, as the Arc name references an arc cut from a 12" circle.

WT-12ARCWFKIT-LS (Low Shank) ...... \$20.00 WT-12ARCWFKIT-HS (High Shank)..... \$20.00 WT-12ARCWFKIT-LA (Long Arm) ....... \$20.00

#### Mini Multi Arc Ruler

The template has 1", 2", 3" and 4" arcs. The arcs begin and end with a space for the ruler foot to rest.

| WT-MMARC-LS (Low Shank)\$  | 12.00 |
|----------------------------|-------|
| WT-MMARC-HS (High Shank)\$ | 12.00 |
| WT-MMARC-LA (Long Arm)\$   | 12.00 |