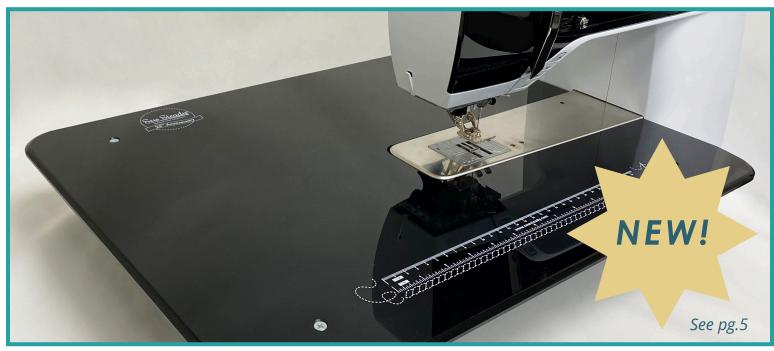

#### **NEW! 25th Anniversary Table**

Help us celebrate 25 years of Sew Steady Tables with our 25th Anniversary Table! Our Anniversary Table can be made to fit any domestic sewing machine. This Table is made of black acrylic, and is printed with a white 16" ruler on the front edge. This 17-3/4" x 22-1/2" Table also comes with our Sew Steady Acrylic Shine.