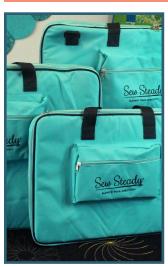

#### **Teal Bags**

Includes 4+ pockets to store your notions, perfect for taking to class or storing your accessories.

- 4 sizes:
- Versa (15" x 20")
- Elevate (20" x 26")Create (26" x 26")
- Giant (26" v 3/")

| - | Giarit | (20 | ∧ J+ | , |
|---|--------|-----|------|---|
|   |        |     |      |   |

| Versa Bag: \$40 <sup>00</sup> |           |
|-------------------------------|-----------|
| 15" x 20"                     | SST-BAGVT |
| Elevate Bag: \$5000           |           |
| 20" x 26"                     | SST-BAGLT |
| Create Bag: \$60°°            |           |
| 26" v 26"                     | CCT DACDT |

NEW! Giant Bag: \$8500

26" x 34".....SST-BAGGT