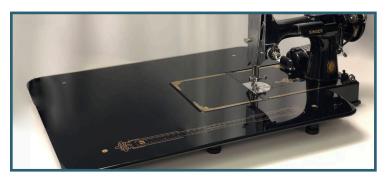

#### Classic Featherweight Table

Our Classic Featherweight Table is made exclusively for the Black and Gold Singer Featherweight 221. Black acrylic is printed with gold details, including a 16" ruler on the front edge. This 17-3/4" x 22-1/2" Table also comes with our Sew Steady Acrylic Shine.