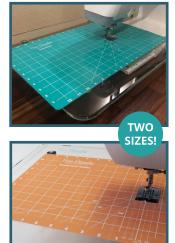

#### Universal Circles + Straights Tool w/ Mat

This amazing universal tool and mat provides markings up to a 30" circle, all while offering essential seam markings including 1/4", 3/8" and 5/8" on both sides of the needle.

SST-UCST+MAT.....\$35.00