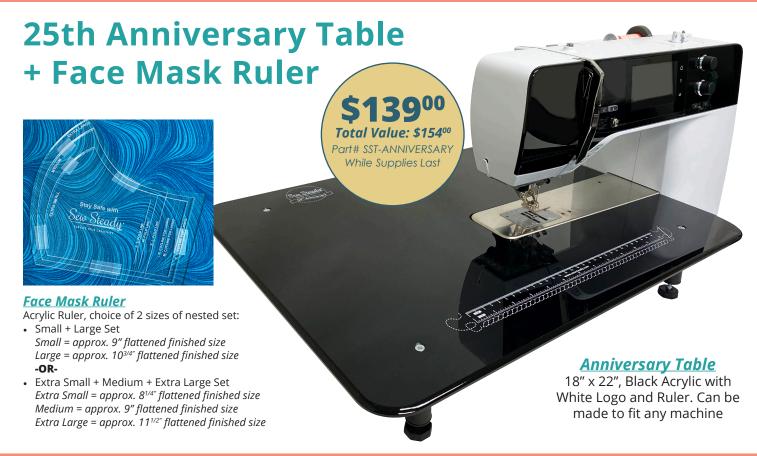

#### **NEW! 25th Anniversary Table**

Help us celebrate 25 years of Sew Steady Tables with our 25th Anniversary Table! Our Anniversary Table can be made to fit any domestic sewing machine. This Table is made of black acrylic, and is printed with a white 16" ruler on the front edge. This 17-3/4" x 22-1/2" Table also comes with our Sew Steady Acrylic Shine.

#### Face Mask Rulers

Create your own fabric face mask using these nested Rulers! Choice of nested set:

Small + Large Set
 (2pcs: Small = approx. 9" flat finished size
 / Large = approx. 10<sup>3/4"</sup> flat finished
 size)

#### -OR-

 Extra Small + Medium + Extra Large Set (3pcs: Extra Small = approx. 8<sup>1/4"</sup> flat finished size / Medium = approx. 9" flat finished size / Extra Large = approx. 11<sup>1/2"</sup> flat finished size)

Optional Fabric Kit also available:

- 14" x 15" fabric, 2pcs
- 15" cording, 2pcs

| 2pc Rulers + Fabr | ic SST-FMKIT2P | C \$23.00 |
|-------------------|----------------|-----------|
| Rulers            | SST-FMR        | \$15.00   |
| Fahric Kit        | SST-FMF        | \$20.00   |