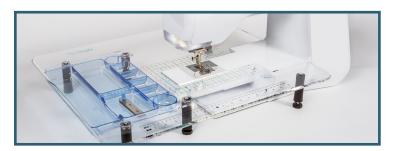

#### Universal Circles + Straights Tool w/ Mat

This amazing universal tool and mat provides markings up to a 30" circle, all while offering essential seam markings including 1/4", 3/8" and 5/8" on both sides of the needle.

SST-UCST+MAT.....\$35.00