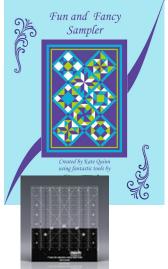

#### FUN AND FANCY QUILT **SAMPLER**

This quilt was designed by **Promoted Instructor Kate** Quinn, and it was designed to be cut down using the Westalee Cutting Ruler system. The bundle pairs this Book with the 7" x 61/2" Adjustable Locking Ruler. The project is a companion product to the book Fun and Fancy: A Path to Ruler Work Quilting.

| WT-KQFFPRQ BUNDLE          | \$49.00 |
|----------------------------|---------|
| WR-7X6 (ruler only)        | \$29.00 |
| PATTERN-KQFFQS (book only) | \$20.00 |

Made in the USA | www.sewsteady.com | 800-837-3261