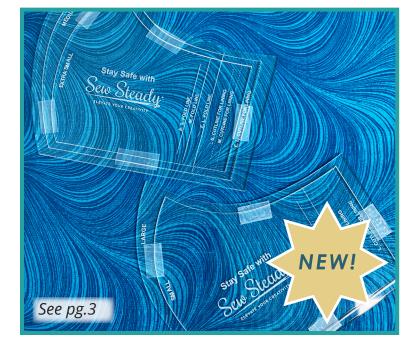

#### Face Mask Rulers

Create your own fabric face mask using these nested Rulers! Choice of nested set:

Small + Large Set
 (2pcs: Small = approx. 9" flat finished size
 / Large = approx. 10<sup>3/4"</sup> flat finished
 size)

#### -OR-

 Extra Small + Medium + Extra Large Set (3pcs: Extra Small = approx. 8<sup>1/4"</sup> flat finished size / Medium = approx. 9" flat finished size / Extra Large = approx. 11<sup>1/2"</sup> flat finished size)

Optional Fabric Kit also available:

- 14" x 15" fabric, 2pcs
- 15" cording, 2pcs

| 2pc Rulers + Fabr | ic SST-FMKIT2P | C \$23.00 |
|-------------------|----------------|-----------|
| Rulers            | SST-FMR        | \$15.00   |
| Fahric Kit        | SST-FMF        | \$20.00   |