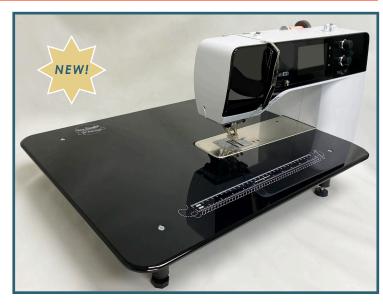

#### **NEW! 25th Anniversary Table**

Help us celebrate 25 years of Sew Steady Tables with our 25th Anniversary Table! Our Anniversary Table can be made to fit any domestic sewing machine. This Table is made of black acrylic, and is printed with a white 16" ruler on the front edge. This 17-3/4" x 22-1/2" Table also comes with our Sew Steady Acrylic Shine.