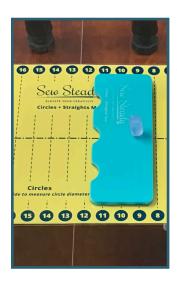

#### Universal Circles + Straights Tool w/ Mat

This amazing universal tool and mat provides markings up to a 30" circle, all while offering essential seam markings including 1/4", 3/8" and 5/8" on both sides of the needle.

SST-UCST+MAT.....\$35.00