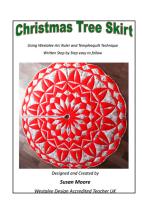

#### Christmas Tree Skirt Pattern by Susan Moore

This Tree Skirt uses only the Westalee Design 12" Arc Ruler. It can be a ruler work and / or the TempleeQuilt technique project.

PATTERN-SMTREE ......\$12.00